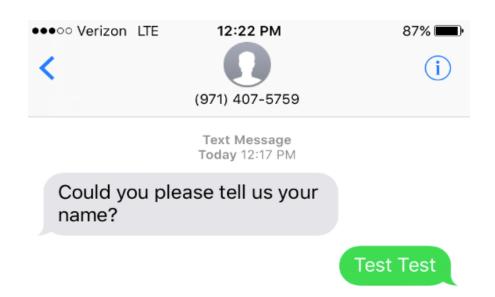

#### Please tell us about yourself.

Standard text messaging rates will apply.

#### **Text**

- 1.) Text "mspbadging" to 612-294-7739
- 2.) You will then receive a text asking for your name