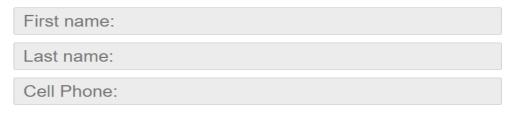

#### Please tell us about yourself.

Standard text messaging rates will apply.

## Please tell us about yourself.

| First name: |
|-------------|
| Last name:  |
| Cell Phone: |