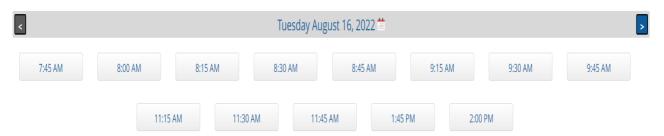

### What would you like to get in line for?

Please select the day & time at which you would like to be seen.