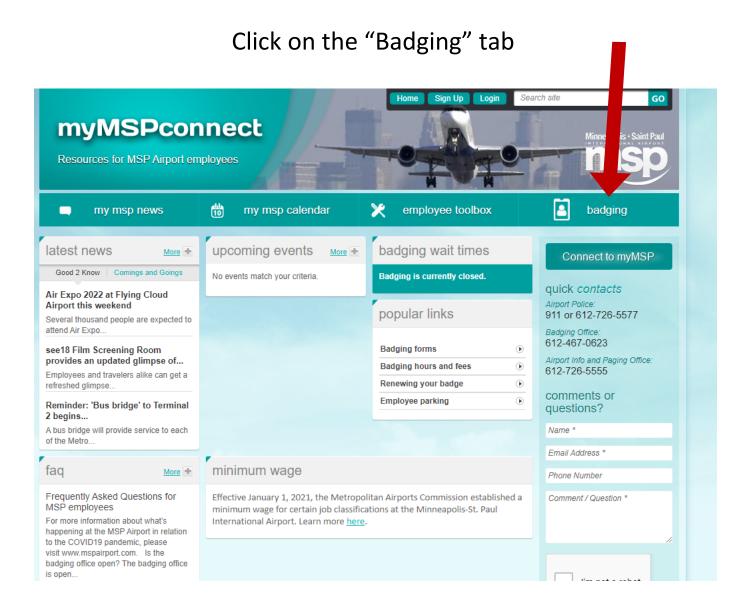

# Appointments/Walk-In Queue

### **Future Appointments**

Website - mymspconnect.com



### Click on "Appointments/Join the Queue"



#### Instructions



#### Please tell us about yourself.



Standard text messaging rates will apply.

### What would you like to get in line for?



Please select the day & time at which you would like to be seen.





## Joining the Daily Walk-In Queue

Three Options Available – Website, Text, or In Person at the Kiosk

The Walk-In Queue is available for sign-up at 7 a.m. on M/T/Th/F and 6 a.m. on Wednesdays. We recommend signing up as early as possible.

#### Website

### What would you like to get in line for?





## Please tell us about yourself.

| First name: |
|-------------|
| Last name:  |
| Cell Phone: |

#### **Text**

- 1.) Text "mspbadging" to 612-294-7739
- 2.) You will then receive a text asking for your name



# In Person a