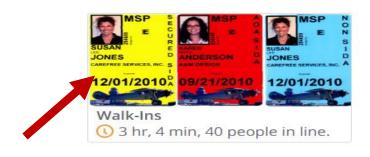

# In Person at the Badging Office (kiosk)

Thanks! Your est wait is now 435 min. We'll let you know when you reach the front.
Commands available: "S" Status update, "L" - Leave, "H" - Help

Status update from Walk-Ins: There are now 43 people ahead of you. Your est. wait is 129 min. Need more time than that? Reply with "M".

Status update from Walk-Ins: There are now 37 people ahead of you. Your est. wait is 144 min. Need more time than that? Reply with "M". Status update from Walk-Ins: There are now 17 people ahead of you. Your est. wait is 67 min. Need more time than that? Reply with "M".