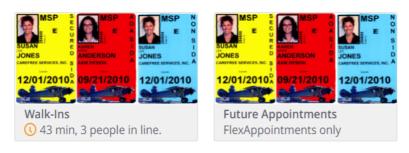

## Joining the Daily Walk-In Queue

Three Options Available – Website, Text, or In Person at the Kiosk

The Walk-In Queue is available for sign-up at 7 a.m. on M/T/Th/F and 6 a.m. on Wednesdays. We recommend signing up as early as possible.

#### Website

### What would you like to get in line for?