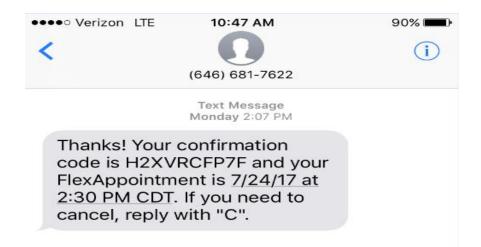

#### **Text**

- 1.) Text "mspbadging" to 612-294-7739
- 2.) You will then receive a text asking for your name