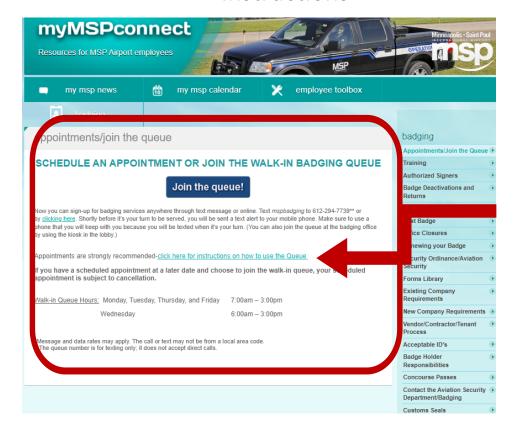

# Appointments/Walk-In Queue

### **Future Appointments**

Website - mymspconnect.com

### Click on "Appointments/Join the Queue"