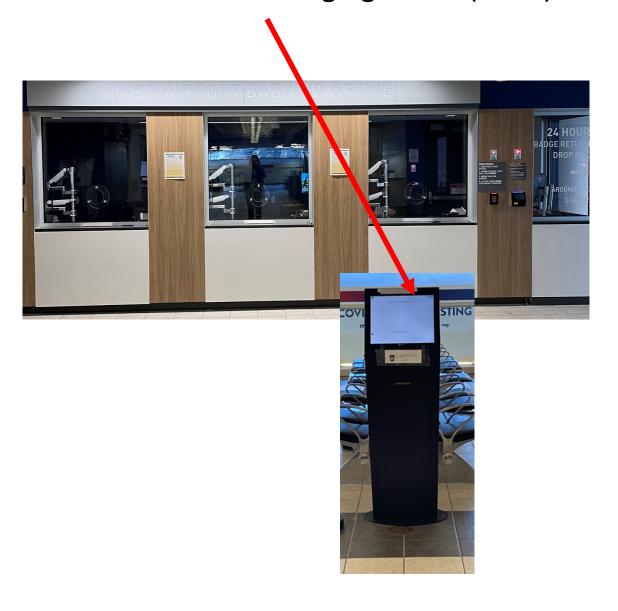

# In Person at the Badging Office (kiosk)

Thanks! Your est wait is now 435 min. We'll let you know when you reach the front.
Commands available: "S" Status update, "L" - Leave, "H" - Help

Status update from Walk-Ins: There are now 43 people ahead of you. Your est. wait is 129 min. Need more time than that? Reply with "M".