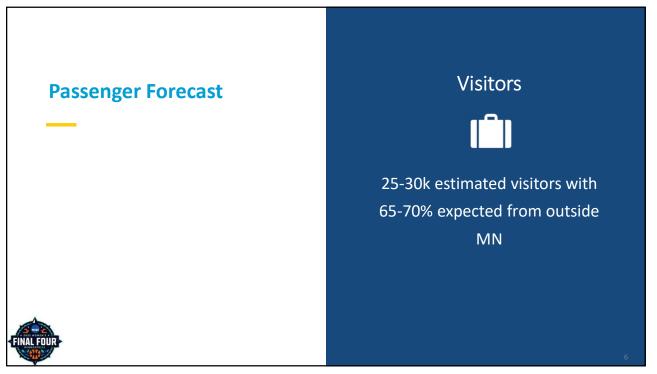

#### April 1st to 3rd @ Target Center

- 25,000 to 30,000 downtown visitors
  - NCAA WBB Staff
  - Participating Schools
  - WBCA Coach's Convention
  - Media (local & national)
  - Women's Basketball Fans
- Key Dates
  - Tuesday March 29 Team Arrivals
  - Thursday, March 31 Large Fan Arrival Begins
  - Friday, April 1 Semifinal Games
  - Sunday, April 3 Championship Game
  - Monday, April 4 Main Departure Day