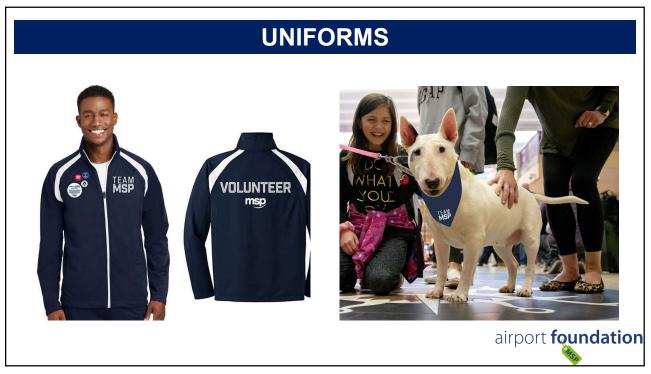

e Baseline (April 1-3 @ Convention Center)
- Party on the Plaza (April 1-3 @  $1^{\mbox{st}}$  Ave near Target Center)
- Open Team Practices (April 2 @ Target Center)
- Super Saturday Concert (April 2 @ Convention Center)
- Bounce (April 3 @ Convention Center)
- Red Carpet Arrivals (April 3 @ 1st Ave near Target Center)
- Title IX Fan Fest (Mall of America)













## Surprise and Delight

Terminal 1 - Arrivals

- Thursday, March 31, 2 7 p.m.
- Friday, April 1, 10 a.m. 2 p.m.
- Give Aways
  - Buttons
  - Binoculars
  - Lip Balm



19

AL FO

## MAC Ambassador Program

- Surprise and Delight activities will be supported by MAC Ambassadors
- Welcome travelers to MSP and assist where needed
- Complement Travelers Assistance volunteers throughout the Terminal













# VOLUNTEERS