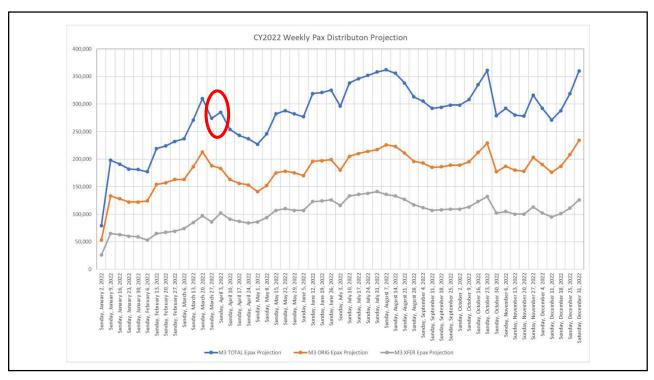

#### April 1st to 3rd @ Target Center

- 25,000 to 30,000 downtown visitors
  - NCAA WBB Staff
  - Participating Schools
  - WBCA Coach's Convention
  - Media (local & national)
  - Women's Basketball Fans
- Key Dates
  - Tuesday March 29 Team Arrivals
  - Thursday, March 31 Large Fan Arrival Begins
  - Friday, April 1 Semifinal Games
  - Sunday, April 3 Championship Game
  - Monday, April 4 Main Departure Day