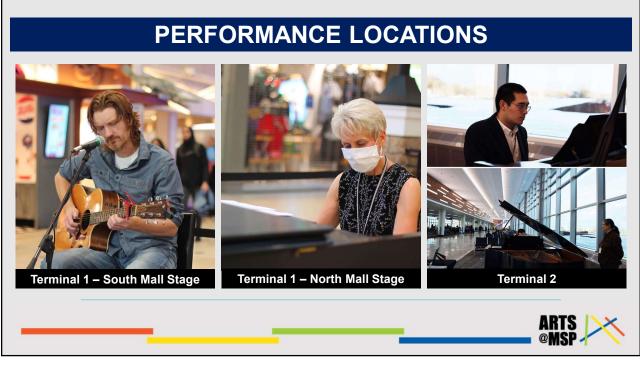

## Surprise and Delight

Terminal 1 - Arrivals

- Thursday, March 31, 2 7 p.m.
- Friday, April 1, 10 a.m. 2 p.m.
- Give Aways
  - Buttons
  - Binoculars
  - Lip Balm

19

AL FO