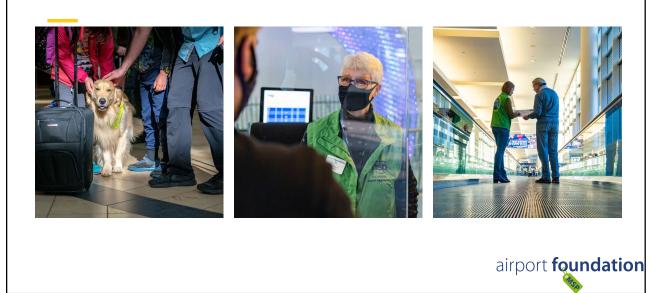

## Surprise and Delight

Terminal 1 - Arrivals

- Thursday, March 31, 2 7 p.m.
- Friday, April 1, 10 a.m. 2 p.m.
- Give Aways
  - Buttons
  - Binoculars
  - Lip Balm

19

AL FO

## MAC Ambassador Program

- Surprise and Delight activities will be supported by MAC Ambassadors
- Welcome travelers to MSP and assist where needed
- Complement Travelers Assistance volunteers throughout the Terminal