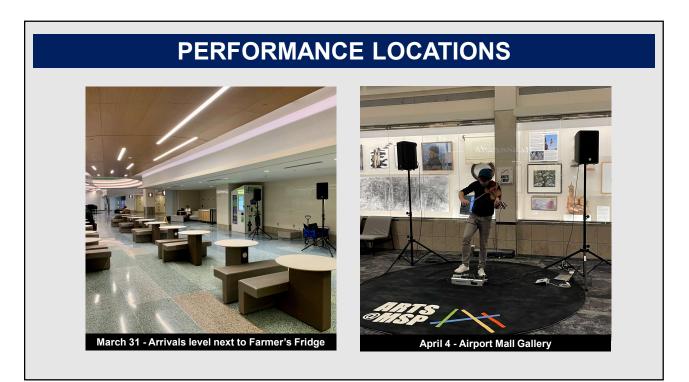

g Schools
  - WBCA Coach's Convention
  - Media (local & national)
  - Women's Basketball Fans
- Key Dates
  - Tuesday March 29 Team Arrivals
  - Thursday, March 31 Large Fan Arrival Begins
  - Friday, April 1 Semifinal Games
  - Sunday, April 3 Championship Game
  - Monday, April 4 Main Departure Day



### 2022 WOMEN'S FINAL FOUR OVERVIEW

#### List of Ancillary Events

- Tourney Town (April 1-3 @ Convention Center)
- Beyond the Baseline (April 1-3 @ Convention Center)
- Party on the Plaza (April 1-3 @  $1^{\mbox{st}}$  Ave near Target Center)
- Open Team Practices (April 2 @ Target Center)
- Super Saturday Concert (April 2 @ Convention Center)
- Bounce (April 3 @ Convention Center)
- Red Carpet Arrivals (April 3 @ 1st Ave near Target Center)
- Title IX Fan Fest (Mall of America)













## Surprise and Delight

Terminal 1 - Arrivals

- Thursday, March 31, 2 7 p.m.
- Friday, April 1, 10 a.m. 2 p.m.
- Give Aways
  - Buttons
  - Binoculars
  - Lip Balm



19

AL FO

## MAC Ambassador Program

- Surprise and Delight activities will be supported by MAC Ambassadors
- Welcome travelers to MSP and assist where needed
- Complement Travelers Assistance volunteers throughout the Terminal













# VOLUNTEERS