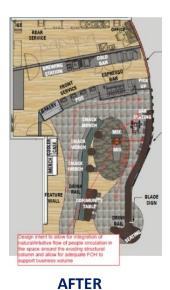

### Smart design to optimize available space

M164 STARBUCKS COFFEE 828 SF

Minneapolis - Saint Paul

BEFORE

**Business Intelligence (BI)** 

September 9<sup>th</sup>, 2021 10:00 AM - 11:00 AM Microsoft Teams<sup>™</sup> Meeting