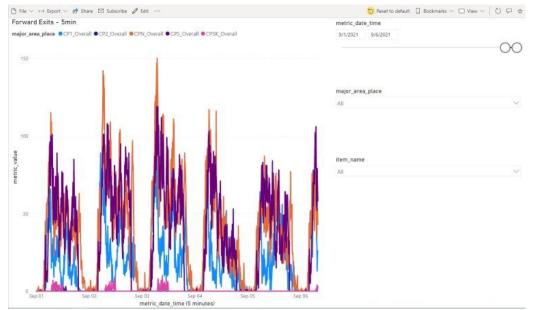

|



### **Customer Communications Office Inquiries**







September 9<sup>th</sup>, 2021 10:00 AM – 11:00 AM Microsoft Teams™ Meeting

### Airline bookings





### Security checkpoint passenger processing







September 9<sup>th</sup>, 2021 10:00 AM – 11:00 AM Microsoft Teams™ Meeting