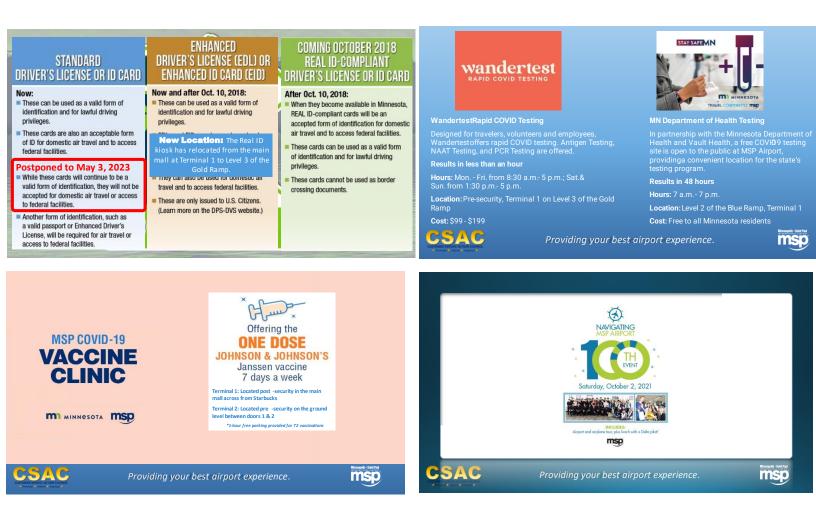

#### **Roy Fuhrmann**

#### **Katlyn Schenck**

September 9<sup>th</sup>, 2021 10:00 AM – 11:00 AM Microsoft Teams™ Meeting

To register for the Airport community art show: https://www.nationalartsprogram.org/venues/minneapolis-st-paulinternational-airport