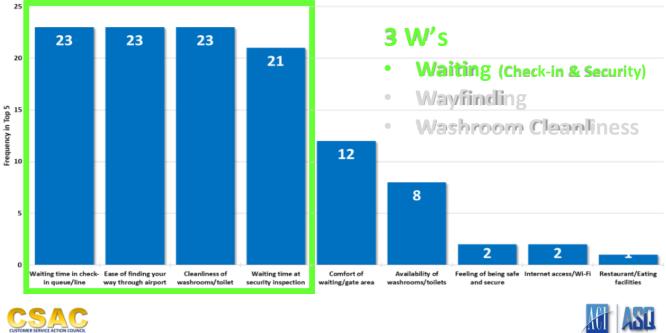

ASQ Statement Frequency - Most Important for Customers Minneapolis - St. Paul International Airport Q1 2015 thru Current

September 9<sup>th</sup>, 2021 10:00 AM – 11:00 AM Microsoft Teams™ Meeting

## Five examples of working to minimize waiting to improve the customer experience

**Security Queue Line Balancing** 

September 9<sup>th</sup>, 2021 10:00 AM – 11:00 AM Microsoft Teams™ Meeting