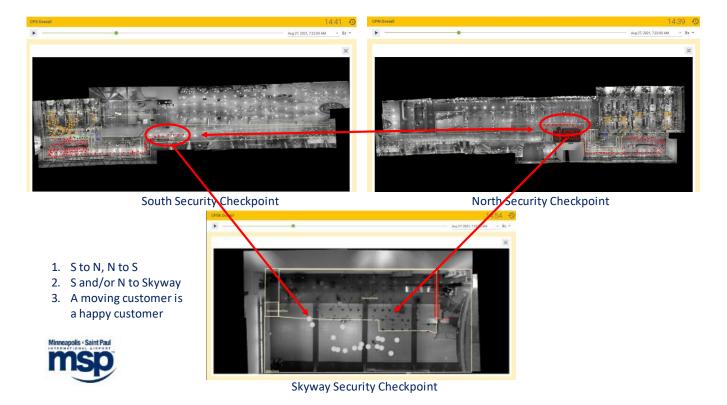

## Five examples of working to minimize waiting to improve the customer experience

**Security Queue Line Balancing** 

September 9<sup>th</sup>, 2021 10:00 AM – 11:00 AM Microsoft Teams™ Meeting