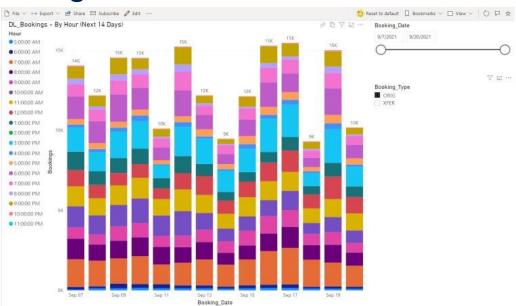

|



### **Customer Communications Office Inquiries**







September 9<sup>th</sup>, 2021 10:00 AM – 11:00 AM Microsoft Teams™ Meeting

### Airline bookings





### Security checkpoint passenger processing







September 9<sup>th</sup>, 2021 10:00 AM – 11:00 AM Microsoft Teams™ Meeting