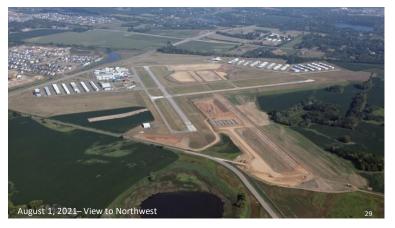

#### 4. MSP Construction Update

0 • • 0 • • 0 • • 0 • • 0 • • 0 • • 0

Puneet Vedi

Lake Elmo Airport

- 2020 Runway 14-32 Replacement

Minneapolis-Saint Paul Airport

- 2021 Glumack Drive Reconstruction
- 2021 Taxiway A/B & G Apron Reconstruction
- 2020 G Concourse Gate Infill

## Minneapolis-Saint Paul Airport - 2021 Glumack Drive Reconstruction

- 2021 Taxiway A/B & G Apron Reconstruction
- 2020 G Concourse Gate Infil

September 9<sup>th</sup>, 2021 10:00 AM – 11:00 AM Microsoft Teams™ Meeting

#### Minneapolis-Saint Paul Airport

- 2021 Glumack Drive Reconstruction
- 2021 Taxiway A/B & G Apron Reconstruction

34

- 2020 G Concourse Gate Infill

September 9<sup>th</sup>, 2021 10:00 AM – 11:00 AM Microsoft Teams™ Meeting