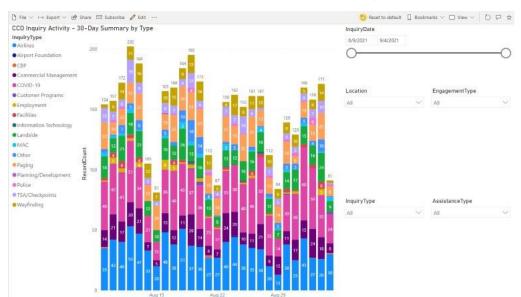

|



### **Customer Communications Office Inquiries**







September 9<sup>th</sup>, 2021 10:00 AM – 11:00 AM Microsoft Teams™ Meeting

### Airline bookings





### Security checkpoint passenger processing







September 9<sup>th</sup>, 2021 10:00 AM – 11:00 AM Microsoft Teams™ Meeting