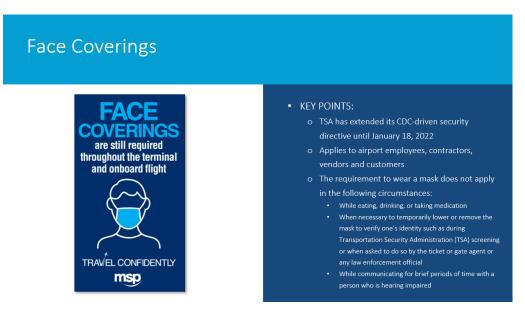

#### 6. Travel Confidently

#### Phil Burke & Cassie Schmid

Social Distancing Program

September 9<sup>th</sup>, 2021 10:00 AM – 11:00 AM Microsoft Teams™ Meeting