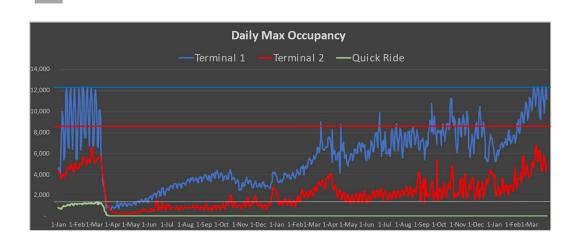

## January 2020 – March 2022 MSP Parking Capacity

#### Overview

- February 28, opened the Silver Ramp to the general public
- Busiest day, Tuesday, March \$96% of capacity within Terminal 1 and Silver Ramp
- Customer transactions
  - Down 32% when compared to March 2019
  - Down 25% at Terminal 1
- Parking Diversions:
  - March 2019, five times to Terminal 2 • Each event averaged 987 customers
  - March 2022, six times to Silver Ramp

     Each event averaged 697 customers
     An average of 3,500 employee parkers were present during diversions

Thursday, April 14<sup>th</sup>, 2022 10:00 AM – 11:00 AM Terminal 1: Commission Chambers