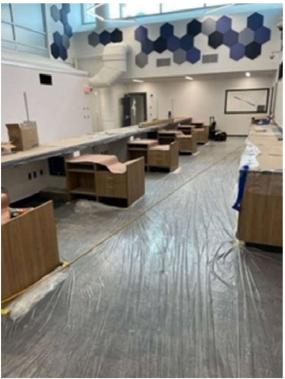

#### 4. MSP Construction Update

Puneet Vedi

The badging office is expected to open its new location end of May.

Thursday, April 14<sup>th</sup>, 2022 10:00 AM – 11:00 AM Terminal 1: Commission Chambers

29

Thursday, April 14<sup>th</sup>, 2022 10:00 AM – 11:00 AM Terminal 1: Commission Chambers

## Badging Office Relocation

- G Concourse Gate Infill
- G Concourse Pod 5 Concessions
- Baggage Claim / Ticket Lobby

34

33

Thursday, April 14<sup>th</sup>, 2022 10:00 AM – 11:00 AM Terminal 1: Commission Chambers