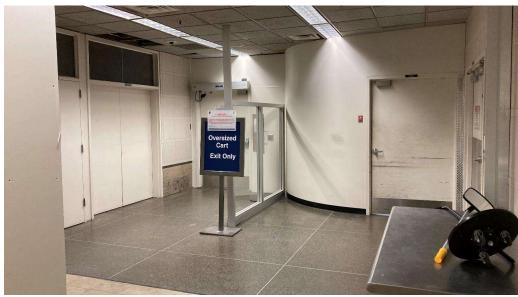

Thursday, April 14<sup>th</sup>, 2022 10:00 AM – 11:00 AM Terminal 1: Commission Chambers

There are some big changes in the employee portal entry and exit at Terminal 1. The exit is currently closed, and will eventually re-open as an un-staffed exit.

## The employee portal will be moving permanently to the South Checkpoint with TSA screening.

A few questions that came up about the employee line via TSA include:

- Will liquids above 3oz be allowed for employees? (Drinks, meals). TSA mentioned other airports offer waiver agreements for liquids, so this may be an option- more to come
- Can Concessions employees still use both North and South Checkpoint for entry, or will it now be South only? More to come