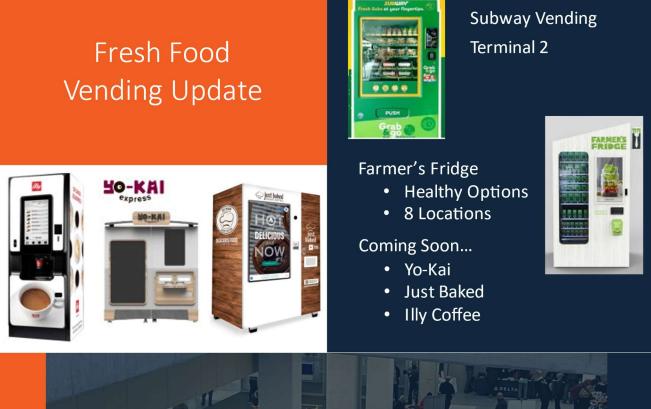

## **Current Operations**

| Upcom | ing C | pen | ings |
|-------|-------|-----|------|
|-------|-------|-----|------|

| Foo            | d And Be | verage        |      | Retail an      | d Passen | ger Servi     | ces  |                      |           |
|----------------|----------|---------------|------|----------------|----------|---------------|------|----------------------|-----------|
| Concourse      | Closed   | Total<br>Open | %    | Concourse      | Closed   | Total<br>Open | %    | Program<br>Overall % | Concourse |
| Α              | 2        | 4             | 50%  | Α              | 0        | 1             | 100% | 60%                  | Α         |
| В              | 1        | 1             | 0%   | В              | 0        | 0             | 0%   | 0%                   | В         |
| С              | 1        | 10            | 90%  | C              | 1        | 10            | 90%  | 90%                  | С         |
| D              | 1        | 3             | 67%  | D              | 1        | 4             | 75%  | 71%                  | D         |
| E              | 0        | 7             | 100% | E              | 0        | 3             | 100% | 100%                 | E         |
| F              | 1        | 9             | 89%  | F              | 2        | 6             | 67%  | 80%                  | F         |
| G              | 0        | 9             | 100% | G              | 1        | 7             | 86%  | 94%                  | G         |
| Mall           | 5        | 17            | 71%  | Mall           | 0        | 23            | 100% | 88%                  | Mall      |
| PreSec         | 0        | 0             | 0%   | PreSec         | 0        | 1             | 100% | 100%                 | PreSec    |
| T2             | 0        | 8             | 100% | T2             | 1        | 4             | 75%  | 92%                  | T2        |
| Other Services |          |               |      | Other Services | 0        | 3             | 100% | 100%                 | Other     |
| Total          | 11       | 68            | 84%  | Total          | 6        | 62            | 90%  | 87%                  | Total     |

- Cibo Market Pop-Up (Pod 5 G)
- Chick-fil-A (C)
- Wendy's (F)
- Leeann Chin (Mall)
- Panda Express (A)
- The Cook & The Ox (Mall)
- MSP Shopping by Dufry (T2)
- Shake Shack (Mall)
- Moe's Southwest Grill (Mall)
- Cibo Market (Pod 5-G)
- Starbucks Coffee in (Pod 5-G)