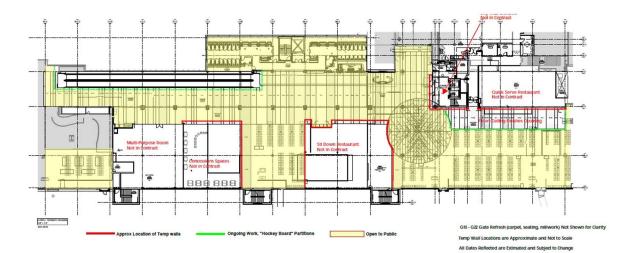

## Badging Office Relocation

- G Concourse Gate Infill
- G Concourse Pod 5 Concessions
- Baggage Claim / Ticket Lobby

34

33

Thursday, April 14<sup>th</sup>, 2022 10:00 AM – 11:00 AM Terminal 1: Commission Chambers

Thursday, April 14<sup>th</sup>, 2022 10:00 AM – 11:00 AM Terminal 1: Commission Chambers

0 • • • 0 • • • 0 • • • 0 • • • 0 • • • 0

- G Concourse – Pod 5 Concessions

**CIBO Marke** 

40

Thursday, April 14<sup>th</sup>, 2022 10:00 AM – 11:00 AM Terminal 1: Commission Chambers