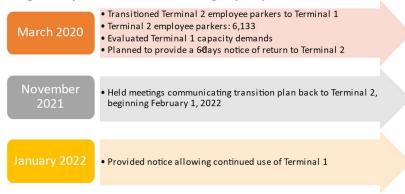

6. MSP Employee Parking Update- Jeff Nawrocki, MAC Landside Operations

#### **Employee Parking**

• Background: pandemic, social distancing, capacity

Thursday, April 14<sup>th</sup>, 2022 10:00 AM – 11:00 AM Terminal 1: Commission Chambers

## **Moving Forward**

- Employee Parking Plan
  - Understand and are aware of the benefit of the current parking arrangement
  - For now, employees may continue to utilize temporary accommodations at Terminal 1
  - Continue to evaluate parking capacity demands
  - Anticipate the next high-capacity demand to take place this fall
  - Diversions are not a positive experience for our customers
  - Recognize that a transition back to Terminal 2 will need to take place
  - Commitment to keep you informed and provide 3@day advance notice