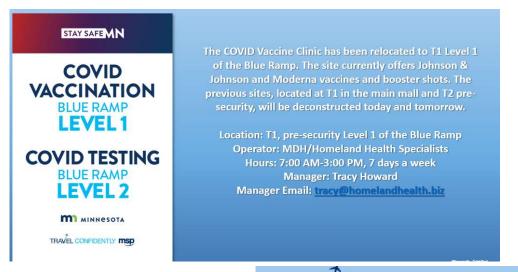

#### MN Department of Health Testing

In partnership with the Minnesota Department of Health and Vault Health, a free COVID-19 testing site is open to the public at MSP Airport, providing a convenient location for the state's testing program.

#### **Results in 48 hours**

Hours: 7 a.m. - 7 p.m. Location: Level 2 of the Blue Ramp, Terminal 1 Cost: Free to all Minnesota residents

Thursday, April 14<sup>th</sup>, 2022 10:00 AM - 11:00 AM Terminal 1: Commission Chambers