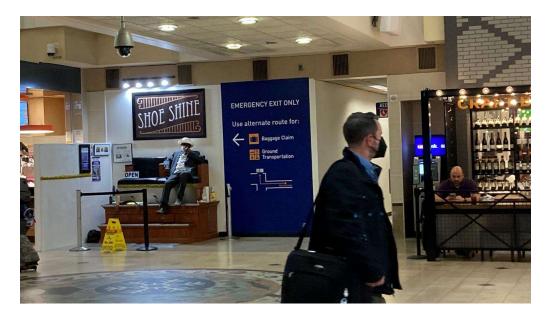

Thursday, April 14<sup>th</sup>, 2022 10:00 AM – 11:00 AM Terminal 1: Commission Chambers

There are some big changes in the employee portal entry and exit at Terminal 1. The exit is currently closed, and will eventually re-open as an un-staffed exit.

## The employee portal will be moving permanently to the South Checkpoint with TSA screening.

A few questions that came up about the employee line via TSA include:

- Will liquids above 3oz be allowed for employees? (Drinks, meals). TSA mentioned other airports offer waiver agreements for liquids, so this may be an option- more to come
- Can Concessions employees still use both North and South Checkpoint for entry, or will it now be South only? More to come