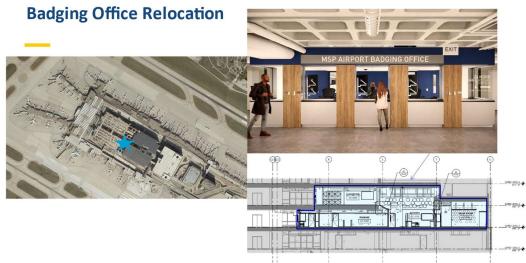

#### 4. MSP Construction Update

Puneet Vedi

The badging office is expected to open its new location end of May.

Thursday, April 14<sup>th</sup>, 2022 10:00 AM – 11:00 AM Terminal 1: Commission Chambers

29

## Badging Office Relocation

- G Concourse Gate Infill
- G Concourse Pod 5 Concessions
- Baggage Claim / Ticket Lobby

34

33

Thursday, April 14<sup>th</sup>, 2022 10:00 AM – 11:00 AM Terminal 1: Commission Chambers