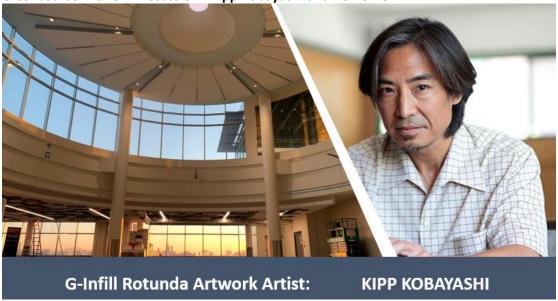

Thursday, March 9<sup>th</sup>, 2023 10:00 AM – 11:00 AM Terminal 1: Commission Chambers

7. G Concourse Artwork Discussion - Kipp Kobayashi and Ben Owen

We are excited to share that Kipp Kobayashi has been selected by the Arts & Culture Steering Committee to create a new artwork for the G-Infill Rotunda. Kipp is an LA-based artist interested in the traces of human activity, and how that activity can transform the structures and systems of our physical world.

Once completed, MSP's latest permanent art installation will make a three-dimensional statement in the new two-story G Concourse Rotunda at Terminal 1.

Kipp led a brainstorming session, in a process of collecting input from the community and how that will inform the concept of the work that he designs for the G Concourse Rotunda.